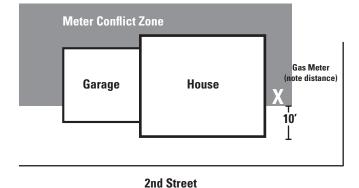

|                                                                      |  |  |  |
| Heat source (check type)     | ☐ Forced air furnace ☐ He           | eat storage           | /slab heat 🔲 Baseload                                                |  |  |  |
| Meter Option (if applicable) | ☐ Back up relief ☐ Limited off-peak |                       |                                                                      |  |  |  |
|                              |                                     |                       | ons be attached. Or draw<br>by Xcel Energy electric, please identify |  |  |  |
| the side of the building the |                                     |                       |                                                                      |  |  |  |



Contact: Builders Call Line

Xcel Energy

Phone: 1-800-628-2121 Fax: 1-800-628-2521

builders.call.line@xcelenergy.com

- **1.** Customer-owned facilities must be located and identified by customer.
- 2. Indicate distances for meters from nearest corner of building.
- **3.** Preferred meter location is on same side of house as Xcel Energy stub.
- **4.** Inspection must be complete before service is energized.
- **5.** If no Inspector, Proof of Compliance (Electric) and/or Certificate of Compliance (Gas) must be complete.
- **6.** Site must be within 4 to 6 inches of final grade (for new construction) and a clear 10-foot-wide path from Xcel Energy stub to meter.
- 7. Winter construction charges may apply from 10/1 to 4/15.
- **8.** Water and sewer must be installed prior to electric or ga